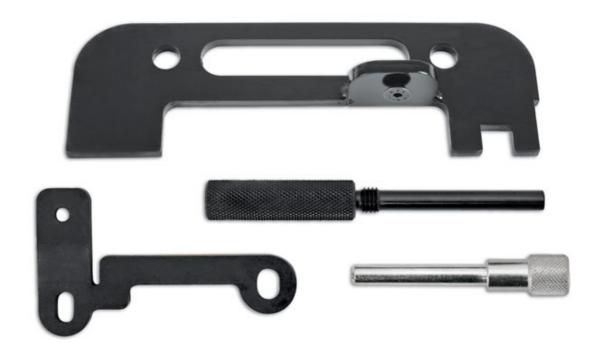

## **Engine Timing Tool Kit - for Renault**

Provides the essential tools required to set the engine timing on the 1.4L K4J, 1.6L K4M, 1.8L F4P and 2.0L F4R twin cam petrol engines found across the Renault range from 1998 to 2011. These engines may also be found in the Dacia, Nissan and Vauxhall ranges.

## **Additional Information**

- · Renault engines: K4J, K4M, F4P and F4R.
- Nissan F4P, F4R, K4J and K4M (2002-2010).
- · Nissan Kubistar, Primastar 1.6 and 2.0L engines.
- · Renault Clio III.
- · The set includes crankshaft timing pin, TDC timing pin and camshaft setting bar. Made in Sheffield.